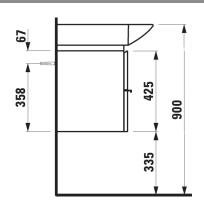

## **CASE FOR PALACE FURNITURE**

Vanity unit 40135.1 40135.2

| TECHNICAL DATA     |                                                |                      |                                                 |
|--------------------|------------------------------------------------|----------------------|-------------------------------------------------|
| Order no.          | 40135.1 / 1 drawer, 2 doors                    | Mounting acc. incl.  | Installation set, order no. 49665.0             |
|                    | 40135.2 / 2 drawers, 2 doors                   |                      | Space saving siphon, order no. 89424.0          |
| Dimensions (WxHxD) | 1493 x 425 x 375 mm                            | Mounting information | The walls installed on must meet the require-   |
| Matching for       | Washbasin, order no. 81170.6, 81270.6          |                      | ments of the furniture in terms of weight and   |
| Specification      | Body/Front - MDF board with PVC foil           |                      | the supplied fastening elements. If this cannot |
|                    | Integrated handle on the top of the drawer and |                      | be guaranteed another method of installation    |
|                    | aluminum handle bar in the middle              |                      | needs to be chosen. For example with feet.      |
|                    | 2 glass shelves (adjustable)                   | Colours              | 463 – White                                     |
| Weight             | 40135.1 / 42,0 kg                              |                      | 464 – White glossy                              |
|                    | 40135.2 / 46,0 kg                              |                      | 519 - Chalked oak                               |
| Accessories excl.  | Feet (2 pieces), aluminium, order no. 48309.4  |                      | 548 - Anthracite oak                            |
|                    | Towel rail, chromed, order no. 49095.1         |                      | 999 – 38 other lacquered colours on request     |

## TECHNICAL DRAWINGS / S 1 : 20

LAUFEN