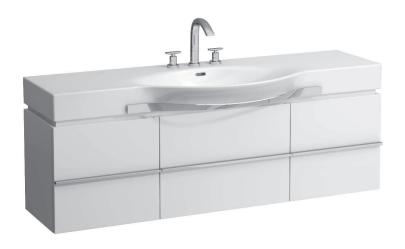

## **CASE FOR PALACE FURNITURE**

Vanity unit 40135.1 40135.2

| TECHNICAL DATA     |                                                |                      |                                                 |
|--------------------|------------------------------------------------|----------------------|-------------------------------------------------|
| Order no.          | 40135.1 / 1 drawer, 2 doors                    | Mounting acc. incl.  | Installation set, order no. 49665.0             |
|                    | 40135.2 / 2 drawers, 2 doors                   |                      | Space saving siphon, order no. 89424.0          |
| Dimensions (WxHxD) | 1493 x 425 x 375 mm                            | Mounting information | The walls installed on must meet the require-   |
| Matching for       | Washbasin, order no. 81170.6, 81270.6          |                      | ments of the furniture in terms of weight and   |
| Specification      | Body/Front - MDF board with PVC foil           |                      | the supplied fastening elements. If this cannot |
|                    | Integrated handle on the top of the drawer and |                      | be guaranteed another method of installation    |
|                    | aluminum handle bar in the middle              |                      | needs to be chosen. For example with feet.      |
|                    | 2 glass shelves (adjustable)                   | Colours              | 463 – White                                     |
| Weight             | 40135.1 / 42,0 kg                              |                      | 464 – White glossy                              |
|                    | 40135.2 / 46,0 kg                              |                      | 519 - Chalked oak                               |
| Accessories excl.  | Feet (2 pieces), aluminium, order no. 48309.4  |                      | 548 - Anthracite oak                            |
|                    | Towel rail, chromed, order no. 49095.1         |                      | 999 – 38 other lacquered colours on request     |