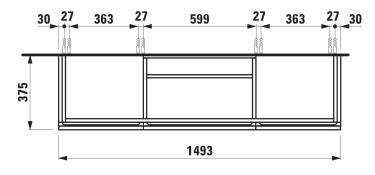

## **CASE FOR PALACE FURNITURE**

Vanity unit 40135.1 40135.2

| TECHNICAL DATA     |                                                |                      |                                                 |
|--------------------|------------------------------------------------|----------------------|-------------------------------------------------|
| Order no.          | 40135.1 / 1 drawer, 2 doors                    | Mounting acc. incl.  | Installation set, order no. 49665.0             |
|                    | 40135.2 / 2 drawers, 2 doors                   |                      | Space saving siphon, order no. 89424.0          |
| Dimensions (WxHxD) | 1493 x 425 x 375 mm                            | Mounting information | The walls installed on must meet the require-   |
| Matching for       | Washbasin, order no. 81170.6, 81270.6          |                      | ments of the furniture in terms of weight and   |
| Specification      | Body/Front - MDF board with PVC foil           |                      | the supplied fastening elements. If this cannot |
|                    | Integrated handle on the top of the drawer and |                      | be guaranteed another method of installation    |
|                    | aluminum handle bar in the middle              |                      | needs to be chosen. For example with feet.      |
|                    | 2 glass shelves (adjustable)                   | Colours              | 463 – White                                     |
| Weight             | 40135.1 / 42,0 kg                              |                      | 464 – White glossy                              |
|                    | 40135.2 / 46,0 kg                              |                      | 519 - Chalked oak                               |
| Accessories excl.  | Feet (2 pieces), aluminium, order no. 48309.4  |                      | 548 - Anthracite oak                            |
|                    | Towel rail, chromed, order no. 49095.1         |                      | 999 – 38 other lacquered colours on request     |

## TECHNICAL DRAWINGS / S 1 : 20

LAUFEN