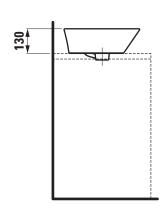

96.1                   |
| Mounting acc. excl.   | valve without overflow always open, with        |
|                       | ceramic valve cover plate, order no. 89818.4    |
|                       | Siphon D40 chrome, order no. 89397.9            |
| Colours               | see colour table                                |

## SPECIFICATION TEXT

Washbasin bowl Laufen-PALOMBA COLLECTION, sanitary ceramic EN 31

dimensions 600 x 400 mm, asymmetric

1 tap hole without overflow

Special feature: overflow channel glazed

Further options / accessories: Surface refinement LCC (only white), without tap hole and overflow, 1 tap hole with overflow, without tap hole with overflow, valve without overflow, bathtubs, shower trays, furniture

Order no. 81680.3

## TECHNICAL DRAWINGS / S 1 : 20