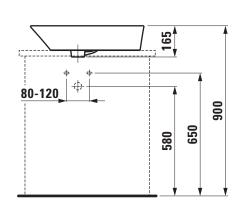

9496.1                   |
| Mounting acc. excl.   | valve without overflow always open, with        |
|                       | ceramic valve cover plate, order no. 89818.4    |
|                       | Siphon D40 chrome, order no. 89397.9            |
| Colours               | see colour table                                |

## SPECIFICATION TEXT

Washbasin bowl Laufen-PALOMBA COLLECTION, sanitary ceramic EN 31

dimensions 600 x 400 mm, asymmetric

1 tap hole without overflow

Special feature: overflow channel glazed

Further options / accessories: Surface refinement LCC (only white), without tap hole and overflow, 1 tap hole with overflow, without tap hole with overflow, valve without overflow, bathtubs, shower trays, furniture

Order no. 81680.3

## TECHNICAL DRAWINGS / S 1 : 20