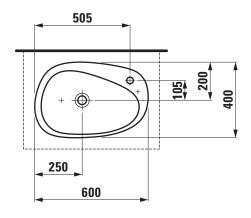

## **SET PALOMBA COLLECTION**

Washbasin bowl 81680.3

| TECHNICAL DATA        |                                                 |
|-----------------------|-------------------------------------------------|
| Order no.             | 81680.3                                         |
| Certified to          | EN 31                                           |
| Dimensions            | 600 x 400 mm                                    |
| Specification         | Charge 111 - 1 tap hole, without overflow       |
| Special specification | Charge 112 - without tap hole, without overflow |
|                       | Charge 104 – 1 tap hole                         |
|                       | Charge 109 – without tap hole                   |
| Weight                | 10,0 kg                                         |
| Mounting acc. incl.   | Template, order no. 89681.8                     |
|                       | Fixing set, order no. 89496.1                   |
| Mounting acc. excl.   | valve without overflow always open, with        |
|                       | ceramic valve cover plate, order no. 89818.4    |
|                       | Siphon D40 chrome, order no. 89397.9            |
| Colours               | see colour table                                |

## TECHNICAL DRAWINGS / S 1 : 20