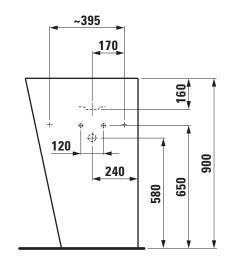

## Washbasin 81190.2

| Order no.             | 81190.2                                      | Mounting acc. ex   |
|-----------------------|----------------------------------------------|--------------------|
| Certified to          | EN 31                                        | Colours            |
| Dimensions            | 590 x 490 mm                                 | SPECIFICATION      |
| Specification         | Charge 104 – 1 centre tap hole               | Washbasin Laufe    |
|                       | with integrated pedestal                     | EN 31              |
| Special specification | Charge 108 – 3 tap holes                     | dimensions 590 >   |
|                       | with integrated pedestal                     | 1 centre tap hole  |
|                       | Charge 109 – without tap hole                | ceramic valve co   |
|                       | with integrated pedestal                     | Special feature: S |
| Weight                | 58,0 kg                                      | with soap dish     |
| Mounting acc. incl.   | Charge 104/108 – waste and overflow system   | Further options /  |
|                       | Clou GEBERIT, order no. 89194.3              | valve without ove  |
|                       | ceramic valve cover plate, order no. 89818.2 | accessories        |
|                       | Charge 109 - valve without overflow always   | Order no. 81190.2  |
|                       | open, with ceramic valve cover plate,        |                    |
|                       | order no. 89818.4                            |                    |
|                       | Fixing set, order no. 89175.9                |                    |

## TECHNICAL DRAWINGS / S 1 : 20