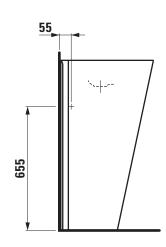

## Washbasin 81190.2

| Order no.             | 81190.2                                      | Mounting acc. ex   |
|-----------------------|----------------------------------------------|--------------------|
| Certified to          | EN 31                                        | Colours            |
| Dimensions            | 590 x 490 mm                                 | SPECIFICATION      |
| Specification         | Charge 104 – 1 centre tap hole               | Washbasin Laufe    |
|                       | with integrated pedestal                     | EN 31              |
| Special specification | Charge 108 – 3 tap holes                     | dimensions 590 >   |
|                       | with integrated pedestal                     | 1 centre tap hole  |
|                       | Charge 109 – without tap hole                | ceramic valve co   |
|                       | with integrated pedestal                     | Special feature: S |
| Weight                | 58,0 kg                                      | with soap dish     |
| Mounting acc. incl.   | Charge 104/108 – waste and overflow system   | Further options /  |
|                       | Clou GEBERIT, order no. 89194.3              | valve without ove  |
|                       | ceramic valve cover plate, order no. 89818.2 | accessories        |
|                       | Charge 109 - valve without overflow always   | Order no. 81190.2  |
|                       | open, with ceramic valve cover plate,        |                    |
|                       | order no. 89818.4                            |                    |
|                       | Fixing set, order no. 89175.9                |                    |

## TECHNICAL DRAWINGS / S 1 : 20