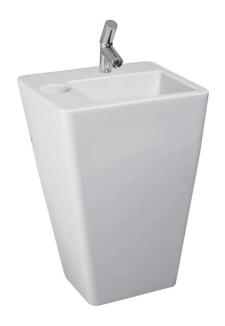

## Washbasin 81190.2

| Order no.             | 81190.2                                      | Mounting acc. ex   |
|-----------------------|----------------------------------------------|--------------------|
| Certified to          | EN 31                                        | Colours            |
| Dimensions            | 590 x 490 mm                                 | SPECIFICATION      |
| Specification         | Charge 104 – 1 centre tap hole               | Washbasin Laufe    |
|                       | with integrated pedestal                     | EN 31              |
| Special specification | Charge 108 – 3 tap holes                     | dimensions 590 >   |
|                       | with integrated pedestal                     | 1 centre tap hole  |
|                       | Charge 109 – without tap hole                | ceramic valve co   |
|                       | with integrated pedestal                     | Special feature: S |
| Weight                | 58,0 kg                                      | with soap dish     |
| Mounting acc. incl.   | Charge 104/108 – waste and overflow system   | Further options /  |
|                       | Clou GEBERIT, order no. 89194.3              | valve without ove  |
|                       | ceramic valve cover plate, order no. 89818.2 | accessories        |
|                       | Charge 109 - valve without overflow always   | Order no. 81190.2  |
|                       | open, with ceramic valve cover plate,        |                    |
|                       | order no. 89818.4                            |                    |
|                       | Fixing set, order no. 89175.9                |                    |

## N TEXT

fen-IL BAGNO ALESSI DOT, sanitary ceramic

x 490 mm, asymmetric angular

e, concealed waste and overflow system GEBERIT, over plate, with integrated pedestal

Surface refinement LCC (only white), integrated shelf