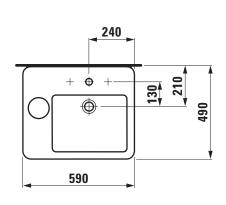

## Washbasin 81190.2

| Order no.             | 81190.2                                      | Mounting acc. ex   |
|-----------------------|----------------------------------------------|--------------------|
| Certified to          | EN 31                                        | Colours            |
| Dimensions            | 590 x 490 mm                                 | SPECIFICATION      |
| Specification         | Charge 104 – 1 centre tap hole               | Washbasin Laufe    |
|                       | with integrated pedestal                     | EN 31              |
| Special specification | Charge 108 – 3 tap holes                     | dimensions 590 >   |
|                       | with integrated pedestal                     | 1 centre tap hole  |
|                       | Charge 109 – without tap hole                | ceramic valve co   |
|                       | with integrated pedestal                     | Special feature: S |
| Weight                | 58,0 kg                                      | with soap dish     |
| Mounting acc. incl.   | Charge 104/108 – waste and overflow system   | Further options /  |
|                       | Clou GEBERIT, order no. 89194.3              | valve without ove  |
|                       | ceramic valve cover plate, order no. 89818.2 | accessories        |
|                       | Charge 109 - valve without overflow always   | Order no. 81190.2  |
|                       | open, with ceramic valve cover plate,        |                    |
|                       | order no. 89818.4                            |                    |
|                       | Fixing set, order no. 89175.9                |                    |

## TECHNICAL DRAWINGS / S 1 : 20