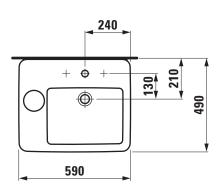

## TECHNICAL DATA

| Order no.             | 81090.2                                          |
|-----------------------|--------------------------------------------------|
| Certified to          | EN 31                                            |
| Dimensions            | 590 x 490 mm                                     |
| Inside dimensions     |                                                  |
| of the basin          | 400 x 300 mm                                     |
| Specification         | Charge 104 – 1 centre tap hole                   |
| Special specification | Charge 108 – 3 tap holes                         |
|                       | Charge 109 – without tap hole                    |
| Weight                | 19,0 kg                                          |
| Mounting acc. incl.   | with concealed ceramic waste and overflow,       |
|                       | ceramic-plated vertical cover, order no. 89818.1 |
| Mounting acc. excl.   | Mounting set M10 x 140 mm,                       |
|                       | order no. 89988.2                                |
|                       | Siphon D40 chrome, order no. 89397.9             |
| Colours               | see colour table                                 |

## TECHNICAL DRAWINGS / S 1 : 20