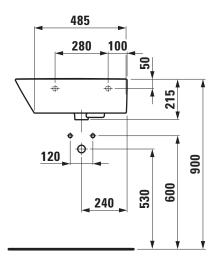

## TECHNICAL DATA

| Order no.             | 81090.2                                          |
|-----------------------|--------------------------------------------------|
| Certified to          | EN 31                                            |
| Dimensions            | 590 x 490 mm                                     |
| Inside dimensions     |                                                  |
| of the basin          | 400 x 300 mm                                     |
| Specification         | Charge 104 – 1 centre tap hole                   |
| Special specification | Charge 108 – 3 tap holes                         |
|                       | Charge 109 – without tap hole                    |
| Weight                | 19,0 kg                                          |
| Mounting acc. incl.   | with concealed ceramic waste and overflow,       |
|                       | ceramic-plated vertical cover, order no. 89818.1 |
| Mounting acc. excl.   | Mounting set M10 x 140 mm,                       |
|                       | order no. 89988.2                                |
|                       | Siphon D40 chrome, order no. 89397.9             |
| Colours               | see colour table                                 |

## TECHNICAL DRAWINGS / S 1 : 20