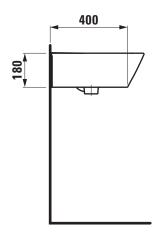

## TECHNICAL DATA

| Order no.             | 81090.2                                          |
|-----------------------|--------------------------------------------------|
| Certified to          | EN 31                                            |
| Dimensions            | 590 x 490 mm                                     |
| Inside dimensions     |                                                  |
| of the basin          | 400 x 300 mm                                     |
| Specification         | Charge 104 – 1 centre tap hole                   |
| Special specification | Charge 108 – 3 tap holes                         |
|                       | Charge 109 – without tap hole                    |
| Weight                | 19,0 kg                                          |
| Mounting acc. incl.   | with concealed ceramic waste and overflow,       |
|                       | ceramic-plated vertical cover, order no. 89818.1 |
| Mounting acc. excl.   | Mounting set M10 x 140 mm,                       |
|                       | order no. 89988.2                                |
|                       | Siphon D40 chrome, order no. 89397.9             |
| Colours               | see colour table                                 |

## TECHNICAL DRAWINGS / S 1 : 20