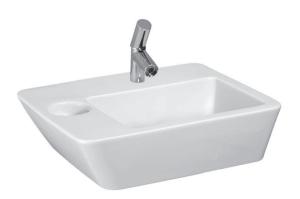

## Washbasin 81090.2

| SPECIFICATION TEXT                                                       |
|--------------------------------------------------------------------------|
| Washbasin Laufen-IL BAGNO ALESSI DOT, sanitary ceramic                   |
| EN 31                                                                    |
| dimensions 590 x 490 mm, asymmetric angular                              |
| 1 centre tap hole, concealed ceramic waste and overflow, ceramic-plated  |
| vertical cover                                                           |
| Special feature: Surface refinement LCC (only white), integrated shelf   |
| with soap dish                                                           |
| Further options / accessories: 3 tap holes, without tap holes, bathtubs, |
| shower trays, furniture, accessories                                     |
| Order no. 81090.2                                                        |
|                                                                          |