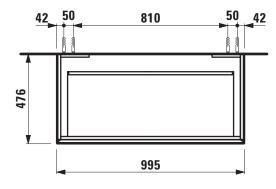

## **TECHNICAL DATA**

| Order no.           | 40650.6 / 2 drawers                         | Mounting information | The walls installed on must meet the require-   |
|---------------------|---------------------------------------------|----------------------|-------------------------------------------------|
|                     | 40651.6 / 2 drawers, 1 socket (CH)          |                      | ments of the furniture in terms of weight and   |
|                     | 40652.6 / 2 drawers, 1 socket (EU)          |                      | the supplied fastening elements. If this cannot |
|                     | 40653.6 / 2 drawers, LED, 1 socket (CH)     |                      | be guaranteed another method of installation    |
|                     | 40654.6 / 2 drawers, LED, 1 socket (EU)     |                      | needs to be chosen.                             |
| Dimensions (WxHxD)  | 995 x 600 x 476 mm                          | _                    | 230V power supply required (only for drawer     |
| Specification       | Body/Front – MDF board with PVC foil        | _                    | element with socket/LED).                       |
|                     | Integrated handle on the top of the drawers | Colours              | 220 – White                                     |
|                     | Without top for mounting under washtop or   |                      | 221 – Common pear light                         |
|                     | washtop with washbasin                      |                      | 222 – Cherry Vermont dark                       |
| Weight              | 38,0 kg                                     | _                    | 223 – Stone grey                                |
| Accessories excl.   | Drawer separations, order no. 49030.1       |                      |                                                 |
|                     | Towel rail, chromed, order no. 49095.2      |                      |                                                 |
| Mounting acc. incl. | Installation set, order no. 49033.2         | _                    |                                                 |
|                     | Space saving siphon, order no. 89424.0      |                      |                                                 |

## TECHNICAL DRAWINGS / S 1 : 20

X = The exact hight must be set during installation.