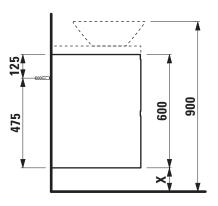

## **TECHNICAL DATA**

| Order no.           | 40650.6 / 2 drawers                         | Mounting information | The walls installed on must meet the require-   |
|---------------------|---------------------------------------------|----------------------|-------------------------------------------------|
|                     | 40651.6 / 2 drawers, 1 socket (CH)          |                      | ments of the furniture in terms of weight and   |
|                     | 40652.6 / 2 drawers, 1 socket (EU)          |                      | the supplied fastening elements. If this cannot |
|                     | 40653.6 / 2 drawers, LED, 1 socket (CH)     |                      | be guaranteed another method of installation    |
|                     | 40654.6 / 2 drawers, LED, 1 socket (EU)     |                      | needs to be chosen.                             |
| Dimensions (WxHxD)  | 995 x 600 x 476 mm                          | _                    | 230V power supply required (only for drawer     |
| Specification       | Body/Front – MDF board with PVC foil        | _                    | element with socket/LED).                       |
|                     | Integrated handle on the top of the drawers | Colours              | 220 – White                                     |
|                     | Without top for mounting under washtop or   |                      | 221 – Common pear light                         |
|                     | washtop with washbasin                      |                      | 222 – Cherry Vermont dark                       |
| Weight              | 38,0 kg                                     | _                    | 223 – Stone grey                                |
| Accessories excl.   | Drawer separations, order no. 49030.1       |                      |                                                 |
|                     | Towel rail, chromed, order no. 49095.2      |                      |                                                 |
| Mounting acc. incl. | Installation set, order no. 49033.2         | _                    |                                                 |
|                     | Space saving siphon, order no. 89424.0      |                      |                                                 |

## TECHNICAL DRAWINGS / S 1 : 20

X = The exact hight must be set during installation.