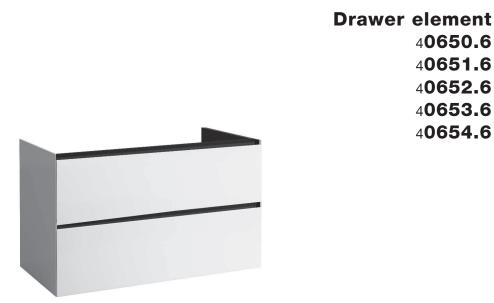

## PALOMBA COLLECTION FURNITURE

40650.6 40651.6 40652.6 40653.6 40654.6

## **TECHNICAL DATA**

| Order no.           | 40650.6 / 2 drawers                         | Mounting information | The walls installed on must meet the require-   |
|---------------------|---------------------------------------------|----------------------|-------------------------------------------------|
|                     | 40651.6 / 2 drawers, 1 socket (CH)          |                      | ments of the furniture in terms of weight and   |
|                     | 40652.6 / 2 drawers, 1 socket (EU)          |                      | the supplied fastening elements. If this cannot |
|                     | 40653.6 / 2 drawers, LED, 1 socket (CH)     |                      | be guaranteed another method of installation    |
|                     | 40654.6 / 2 drawers, LED, 1 socket (EU)     |                      | needs to be chosen.                             |
| Dimensions (WxHxD)  | 995 x 600 x 476 mm                          | _                    | 230V power supply required (only for drawer     |
| Specification       | Body/Front – MDF board with PVC foil        | _                    | element with socket/LED).                       |
|                     | Integrated handle on the top of the drawers | Colours              | 220 – White                                     |
|                     | Without top for mounting under washtop or   |                      | 221 – Common pear light                         |
|                     | washtop with washbasin                      |                      | 222 – Cherry Vermont dark                       |
| Weight              | 38,0 kg                                     | _                    | 223 – Stone grey                                |
| Accessories excl.   | Drawer separations, order no. 49030.1       |                      |                                                 |
|                     | Towel rail, chromed, order no. 49095.2      |                      |                                                 |
| Mounting acc. incl. | Installation set, order no. 49033.2         | _                    |                                                 |
|                     | Space saving siphon, order no. 89424.0      |                      |                                                 |