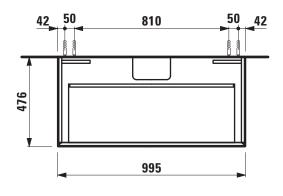

## **PALOMBA COLLECTION FURNITURE**

Drawer element 40650.5 40651.5

40652.5

| Order no.           | 40650.5 / 1 drawer                         | Mounting information | The walls installed on must meet the requirements of the furniture in terms of weight and |
|---------------------|--------------------------------------------|----------------------|-------------------------------------------------------------------------------------------|
|                     | 40651.5 / 1 drawer, 1 socket (CH)          |                      |                                                                                           |
|                     | 40652.5 / 1 drawer, 1 socket (EU)          |                      | the supplied fastening elements. If this canno                                            |
| Dimensions (WxHxD)  | 995 x 300 x 476 mm                         | •                    | be guaranteed another method of installation                                              |
| Specification       | Body/Front - MDF board with PVC foil       | <del></del>          | needs to be chosen.                                                                       |
|                     | Integrated handle on the top of the drawer |                      | 230V power supply required (only for drawer                                               |
|                     | Without top for mounting under washtop or  |                      | element with socket).                                                                     |
|                     | washtop with washbasin                     | Colours              | 220 – White                                                                               |
| Weight              | 22,0 kg                                    | <del></del>          | 221 - Common pear light                                                                   |
| Accessories excl.   | Drawer separations, order no. 49030.1      | _                    | 222 - Cherry Vermont dark                                                                 |
|                     | Towel rail, chromed, order no. 49095.2     |                      | 223 – Stone grey                                                                          |
| Mounting acc. incl. | Installation set, order no. 49033.2        |                      |                                                                                           |
|                     | Space saving siphon, order no. 89424.0     |                      |                                                                                           |