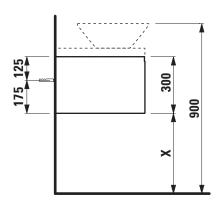

## TECHNICAL DRAWINGS / S 1 : 20

X =The exact hight must be set during installation.