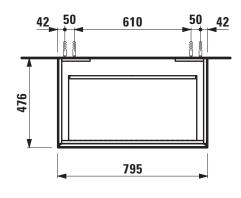

## **Drawer element**

40640.6

40641.6

40642.6

40643.6

40644.6

| TECHNICAL DA        | TA                                          |                      |                                                 |
|---------------------|---------------------------------------------|----------------------|-------------------------------------------------|
| Order no.           | 40640.6 / 2 drawers                         | Mounting information | The walls installed on must meet the require-   |
|                     | 40641.6 / 2 drawers, 1 socket (CH)          |                      | ments of the furniture in terms of weight and   |
|                     | 40642.6 / 2 drawers, 1 socket (EU)          |                      | the supplied fastening elements. If this cannot |
|                     | 40643.6 / 2 drawers, LED, 1 socket (CH)     |                      | be guaranteed another method of installation    |
|                     | 40644.6 / 2 drawers, LED, 1 socket (EU)     | _                    | needs to be chosen.                             |
| Dimensions (WxHxD)  | 795 x 600 x 476 mm                          |                      | 230V power supply required (only for drawer     |
| Specification       | Body/Front - MDF board with PVC foil        |                      | element with socket/LED).                       |
|                     | Integrated handle on the top of the drawers | Colours              | 220 – White                                     |
|                     | Without top for mounting under washtop or   |                      | 221 - Common pear light                         |
|                     | washtop with washbasin                      |                      | 222 - Cherry Vermont dark                       |
| Weight              | 36,0 kg                                     |                      | 223 – Stone grey                                |
| Accessories excl.   | Drawer separations, order no. 49030.1       |                      |                                                 |
|                     | Towel rail, chromed, order no. 49095.2      |                      |                                                 |
| Mounting acc. incl. | Installation set, order no. 49033.2         | _                    |                                                 |
|                     | Space saving siphon, order no. 89424.0      |                      |                                                 |

## TECHNICAL DRAWINGS / S 1 : 20

X = The exact hight must be set during installation.