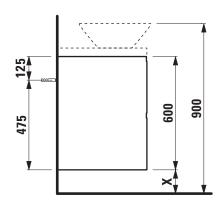

## **Drawer element**

40640.6

40641.6

40642.6

40643.6

40644.6

| TECHNICAL DA        | TA                                          |                      |                                                 |
|---------------------|---------------------------------------------|----------------------|-------------------------------------------------|
| Order no.           | 40640.6 / 2 drawers                         | Mounting information | The walls installed on must meet the require-   |
|                     | 40641.6 / 2 drawers, 1 socket (CH)          |                      | ments of the furniture in terms of weight and   |
|                     | 40642.6 / 2 drawers, 1 socket (EU)          |                      | the supplied fastening elements. If this cannot |
|                     | 40643.6 / 2 drawers, LED, 1 socket (CH)     |                      | be guaranteed another method of installation    |
|                     | 40644.6 / 2 drawers, LED, 1 socket (EU)     | _                    | needs to be chosen.                             |
| Dimensions (WxHxD)  | 795 x 600 x 476 mm                          |                      | 230V power supply required (only for drawer     |
| Specification       | Body/Front - MDF board with PVC foil        |                      | element with socket/LED).                       |
|                     | Integrated handle on the top of the drawers | Colours              | 220 – White                                     |
|                     | Without top for mounting under washtop or   |                      | 221 - Common pear light                         |
|                     | washtop with washbasin                      |                      | 222 - Cherry Vermont dark                       |
| Weight              | 36,0 kg                                     |                      | 223 – Stone grey                                |
| Accessories excl.   | Drawer separations, order no. 49030.1       |                      |                                                 |
|                     | Towel rail, chromed, order no. 49095.2      |                      |                                                 |
| Mounting acc. incl. | Installation set, order no. 49033.2         | _                    |                                                 |
|                     | Space saving siphon, order no. 89424.0      |                      |                                                 |

## TECHNICAL DRAWINGS / S 1 : 20

X = The exact hight must be set during installation.