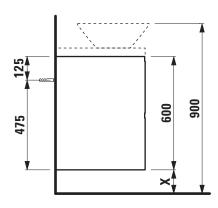

## TECHNICAL DRAWINGS / S 1 : 20

X = The exact hight must be set during installation.