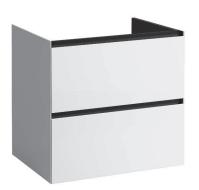

## **Drawer element**

40630.6

40631.6

40632.6

40633.6

40634.6

| TECHNICAL DATA      |                                             |                      |                                                 |
|---------------------|---------------------------------------------|----------------------|-------------------------------------------------|
| Order no.           | 40630.6 / 2 drawers                         | Mounting information | The walls installed on must meet the require-   |
|                     | 40631.6 / 2 drawers, 1 socket (CH)          |                      | ments of the furniture in terms of weight and   |
|                     | 40632.6 / 2 drawers, 1 socket (EU)          |                      | the supplied fastening elements. If this cannot |
|                     | 40633.6 / 2 drawers, LED, 1 socket (CH)     |                      | be guaranteed another method of installation    |
|                     | 40634.6 / 2 drawers, LED, 1 socket (EU)     |                      | needs to be chosen.                             |
| Dimensions (WxHxD)  | 646 x 600 x 476 mm                          | _                    | 230V power supply required (only for drawer     |
| Specification       | Body/Front – MDF board with PVC foil        | _                    | element with socket/LED).                       |
|                     | Integrated handle on the top of the drawers | Colours              | 220 – White                                     |
|                     | Without top for mounting under washtop or   |                      | 221 - Common pear light                         |
|                     | washtop with washbasin                      |                      | 222 - Cherry Vermont dark                       |
| Weight              | 30,0 kg                                     | _                    | 223 – Stone grey                                |
| Accessories excl.   | Drawer separations, order no. 49030.1       |                      |                                                 |
|                     | Towel rail, chromed, order no. 49095.2      |                      |                                                 |
| Mounting acc. incl. | Installation set, order no. 49033.2         | _                    |                                                 |
|                     | Space saving siphon, order no. 89424.0      | _                    |                                                 |