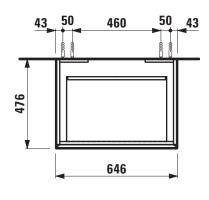

## **Drawer element**

40630.6

40631.6

40632.6

40633.6

40634.6

| TECHNICAL DATA      |                                             |                      |                                                 |
|---------------------|---------------------------------------------|----------------------|-------------------------------------------------|
| Order no.           | 40630.6 / 2 drawers                         | Mounting information | The walls installed on must meet the require-   |
|                     | 40631.6 / 2 drawers, 1 socket (CH)          |                      | ments of the furniture in terms of weight and   |
|                     | 40632.6 / 2 drawers, 1 socket (EU)          |                      | the supplied fastening elements. If this cannot |
|                     | 40633.6 / 2 drawers, LED, 1 socket (CH)     |                      | be guaranteed another method of installation    |
|                     | 40634.6 / 2 drawers, LED, 1 socket (EU)     |                      | needs to be chosen.                             |
| Dimensions (WxHxD)  | 646 x 600 x 476 mm                          | _                    | 230V power supply required (only for drawer     |
| Specification       | Body/Front – MDF board with PVC foil        | _                    | element with socket/LED).                       |
|                     | Integrated handle on the top of the drawers | Colours              | 220 – White                                     |
|                     | Without top for mounting under washtop or   |                      | 221 - Common pear light                         |
|                     | washtop with washbasin                      |                      | 222 - Cherry Vermont dark                       |
| Weight              | 30,0 kg                                     | _                    | 223 – Stone grey                                |
| Accessories excl.   | Drawer separations, order no. 49030.1       |                      |                                                 |
|                     | Towel rail, chromed, order no. 49095.2      |                      |                                                 |
| Mounting acc. incl. | Installation set, order no. 49033.2         | _                    |                                                 |
|                     | Space saving siphon, order no. 89424.0      | _                    |                                                 |

## TECHNICAL DRAWINGS / S 1 : 20

X = The exact hight must be set during installation.