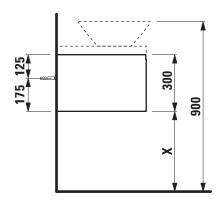

## TECHNICAL DRAWINGS / S 1 : 20

X =The exact hight must be set during installation.