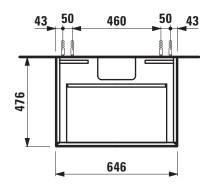

## **PALOMBA COLLECTION FURNITURE**

**Drawer element** 

40630.5

40631.5

40632.5

| Order no.           | 40630.5 / 1 drawer                         | Mounting information | The walls installed on must meet the require-  |
|---------------------|--------------------------------------------|----------------------|------------------------------------------------|
|                     | 40631.5 / 1 drawer, 1 socket (CH)          | -                    | ments of the furniture in terms of weight and  |
|                     | 40632.5 / 1 drawer, 1 socket (EU)          |                      | the supplied fastening elements. If this canno |
| Dimensions (WxHxD)  | 646 x 300 x 476 mm                         |                      | be guaranteed another method of installation   |
| Specification       | Body/Front - MDF board with PVC foil       | <del>_</del>         | needs to be chosen.                            |
|                     | Integrated handle on the top of the drawer |                      | 230V power supply required (only for drawer    |
|                     | Without top for mounting under washtop or  |                      | element with socket).                          |
|                     | washtop with washbasin                     | Colours              | 220 – White                                    |
| Weight              | 18,0 kg                                    | <del>_</del>         | 221 - Common pear light                        |
| Accessories excl.   | Drawer separations, order no. 49030.1      | _                    | 222 - Cherry Vermont dark                      |
|                     | Towel rail, chromed, order no. 49095.2     |                      | 223 - Stone grey                               |
| Mounting acc. incl. | Installation set, order no. 49033.2        |                      |                                                |
|                     | Space saving siphon, order no. 89424.0     |                      |                                                |